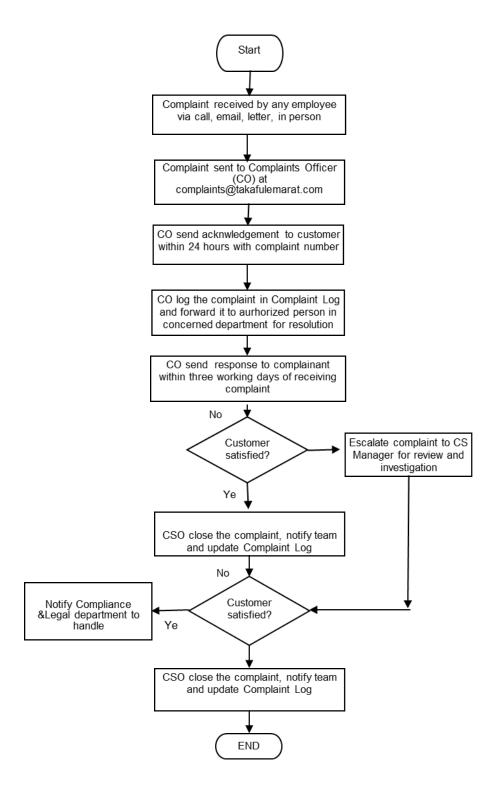

ustomer Phone Number:  |
|                         |
| Customer Email Address: |
|                         |
| Complaint Description:  |
|                         |
|                         |
|                         |
|                         |
|                         |

## **Notes**

- You can email this form at <a href="mailto:complaints@takafulemarat.com">complaints@takafulemarat.com</a> or send by mail to P.O. Box No. 57589, Sheikh Zayed Road, Dubai, United Arab Emirates.
- You will receive an acknowledgement within 24 hours.
- If you are not satisfied with the complaint resolution, you can escalate the complaint and email it to <a href="mailto:customerrelations@takafulemarat.com">customerrelations@takafulemarat.com</a> or call us on **600522550**



## **Complaints Flowchart**